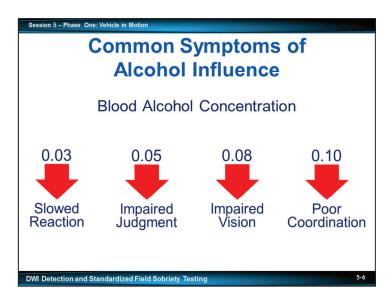

- Slowed reactions
- Impaired judgment as evidenced by a willingness to take risks
- · Impaired vision
- Poor coordination

The next page presents common symptoms of alcohol influence.

| bout the effects of alcohol on driving than it does about the effects of other drugs on driving. Remember whether the driver is impaired by alcohol and/or drugs, the law enforcement detection process is the same and the offense is still DWI. |
|---------------------------------------------------------------------------------------------------------------------------------------------------------------------------------------------------------------------------------------------------|
|                                                                                                                                                                                                                                                   |
|                                                                                                                                                                                                                                                   |
|                                                                                                                                                                                                                                                   |
|                                                                                                                                                                                                                                                   |
|                                                                                                                                                                                                                                                   |
|                                                                                                                                                                                                                                                   |
|                                                                                                                                                                                                                                                   |
|                                                                                                                                                                                                                                                   |
|                                                                                                                                                                                                                                                   |